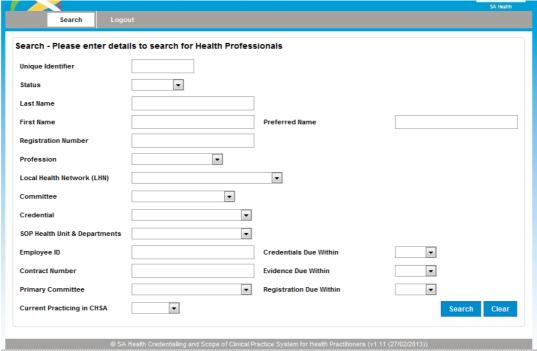

Click on the blue Logon button located at the top right of the screen and you will now see the Search page:

#### Searching for a Health Practitioner:

- 1. Enter the data you have to search for a health practitioner one field is enough to start a search.
- 2. Clicking the blue Search button located at the bottom right of the screen initiates a search for matching practitioners.
- 3. The results of the search are displayed at the bottom of the screen. You may need to scroll down the screen to see all of the results.
- 4. Select the required practitioner by clicking on the underlined name.