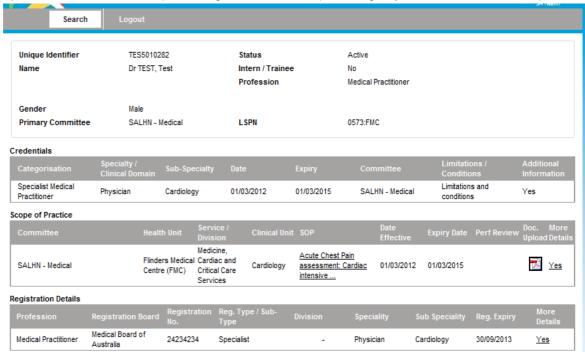

### Health Practitioner Information Page:

This page displays the following information for the selected practitioner; Credentials (including any limitations / conditions], Scope of Clinical Practice (including being able to download any uploaded SOP documents) and Registration details (including any limitations / conditions).