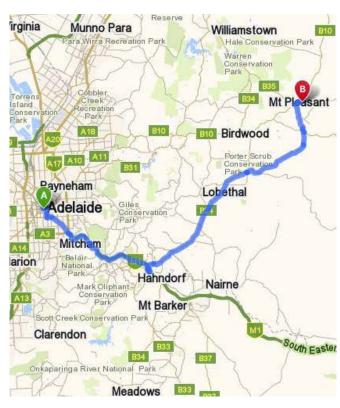

#### By car

The hospital is 65 km from Adelaide (67 minutes by road, travelling along the South Eastern Freeway & Onkaparinga Valley Road).

For route options by car, visit <u>www.whereis.com</u> to plan your trip.

Source: Google Map 2017