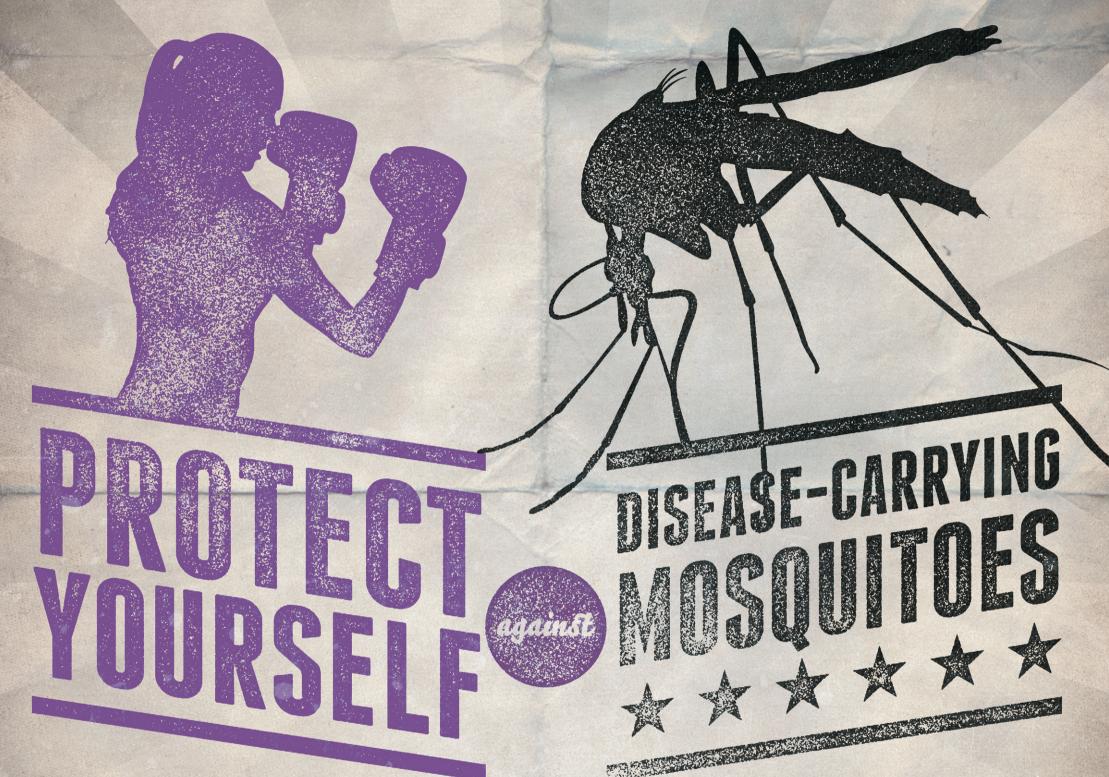

## \* FGHT the BITE

WEAR LONG, LOOSE FITTING CLOTHING.

USE INSECT REPELLENT.

ELIMINATE THE WATER THEY BREED IN.

Mosquitoes spread serious and potentially even deadly diseases when they bite. Fight the Bite! For more important information on how you can Fight the Bite, contact your local council or visit sahealth.sa.gov.au/FightTheBite

## \* FIGHT the BITE

WEAR LONG, LOOSE FITTING CLOTHING.

USE INSECT REPELLENT.

ELIMINATE THE WATER THEY BREED IN.

Mosquitoes spread serious and potentially even deadly diseases when they bite. For more important information on how you can Fight the Bite, contact your local council or visit sahealth.sa.gov.au/FightTheBite