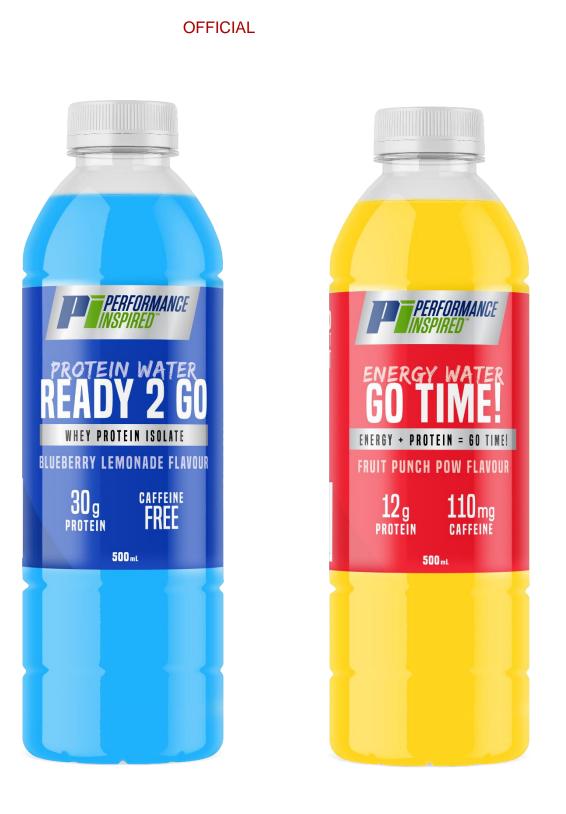

#### Product details:

| Product<br>Name                                                                                                                 | Weight | Description              | Date Marking   |                                                                                 | Batch/Barcode<br>number                                                               |                                                          |
|---------------------------------------------------------------------------------------------------------------------------------|--------|--------------------------|----------------|---------------------------------------------------------------------------------|---------------------------------------------------------------------------------------|----------------------------------------------------------|
| Performance<br>Inspired<br>Protein Water<br>Ready 2 Go<br>Whey Protein<br>Isolate<br>Blueberry<br>Lemonade<br>Flavour 500<br>mL | 500ml  | Plastic bottle<br>500 mL | Best<br>Before | All best<br>before<br>dates up<br>to and<br>including<br>28<br>December<br>2023 | 22301-1<br>&<br>28/12/23<br>22300-1-<br>2-3 &<br>27/12/23<br>22256-1<br>&<br>13/11/23 | GTIN 9<br>352496<br>001216<br>GTIN 9<br>352496<br>001209 |
| Performance<br>Inspired<br>Energy Water<br>Go Time<br>Energy +<br>Protein = Go<br>Time Fruit<br>Punch Pow<br>Flavour 500<br>mL  |        |                          |                | All best<br>before<br>dates up<br>to and<br>including<br>26<br>December<br>2023 | 26/12/23<br>& 22299-<br>1<br>25/12/23<br>& 22298-<br>1<br>12/11/23<br>& 22255-<br>1   |                                                          |