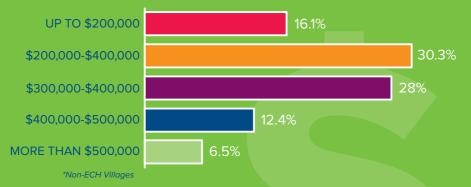

I WOUL              |
| SPECIAL INTEREST<br>GROUPS | 12.6%     | SORRY               |
| SPORTS/                    |           | VILLAG              |
| ACTIVITIES                 | 6.9%      | IT'S SAI<br>MY VILI |
| OTHER                      | 17%       | MY VILL             |

| I FEEL VALUED                                  | 56.9% |
|------------------------------------------------|-------|
| I HAVE A LOT IN COMMON<br>WITH OTHER RESIDENTS | 51.9% |
| I LIKE LIVING HERE                             | 83.8% |
| I WOULD BE REALLY<br>SORRY TO LEAVE            | 71.9% |
| I HAVE ACCESS TO THE<br>VILLAGE SERVICE I NEED | 55.9% |
| IT'S SAFE TO WALK IN<br>MY VILLAGE AT NIGHT    | 73.3% |
| MY VILLAGE COMMUNITY<br>FEELS LIKE HOME        | 65.3% |

### LENGTH OF RESIDENCE



## **COSTS**







#### WHAT'S INCLUDED

















68.5%







Note: Includes only those survey respondents who provided both previous and current address information. \*Straight line distance from centre of postcode of previous address to current retirement village address







| SALES PERSON 50.5% | FINANCIAL 11.6% |
|--------------------|-----------------|
| FAMILY 25.0%       | NONE 11.6%      |
| LEGAL 13.9%        |                 |

<sup>\*</sup>Survey respondents could select all that apply