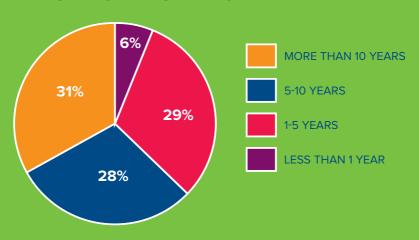

| 36.5%     | I WOUL              |
| SPECIAL INTEREST<br>GROUPS | 12.6%     | SORRY               |
| SPORTS/                    |           | VILLAG              |
| ACTIVITIES                 | 6.9%      | IT'S SAI<br>MY VILI |
| OTHER                      | 17%       | MY VILL             |

| I FEEL VALUED                                  | 56.9% |
|------------------------------------------------|-------|
| I HAVE A LOT IN COMMON<br>WITH OTHER RESIDENTS | 51.9% |
| I LIKE LIVING HERE                             | 83.8% |
| I WOULD BE REALLY<br>SORRY TO LEAVE            | 71.9% |
| I HAVE ACCESS TO THE<br>VILLAGE SERVICE I NEED | 55.9% |
| IT'S SAFE TO WALK IN<br>MY VILLAGE AT NIGHT    | 73.3% |
| MY VILLAGE COMMUNITY<br>FEELS LIKE HOME        | 65.3% |

### LENGTH OF RESIDENCE



## **COSTS**







#### WHAT'S INCLUDED

















68.5%







Note: Includes only those survey respondents who provided both previous and current address information. \*Straight line distance from centre of postcode of previous address to current retirement village address







| SALES PERSON 50.5% | FINANCIAL 11.6% |
|--------------------|-----------------|
| FAMILY 25.0%       | NONE 11.6%      |
| LEGAL 13.9%        |                 |

<sup>\*</sup>Survey respondents could select all that apply