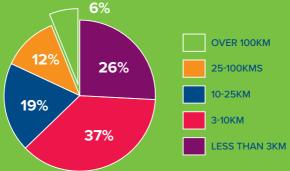

#### WHAT'S INCLUDED

68.5%

Note: Includes only those survey respondents who provided both previous and current address information. \*Straight line distance from centre of postcode of previous address to current retirement village address