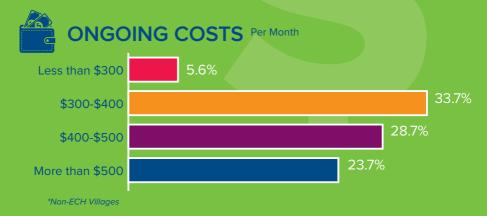

WOUL              |
| SPECIAL INTEREST<br>GROUPS | 12.6%     | SORRY               |
| SPORTS/                    |           | VILLAG              |
| ACTIVITIES                 | 6.9%      | IT'S SAI<br>MY VILI |
| OTHER                      | 17%       | MY VILL             |

| I FEEL VALUED                                  | 56.9% |
|------------------------------------------------|-------|
| I HAVE A LOT IN COMMON<br>WITH OTHER RESIDENTS | 51.9% |
| I LIKE LIVING HERE                             | 83.8% |
| I WOULD BE REALLY<br>SORRY TO LEAVE            | 71.9% |
| I HAVE ACCESS TO THE<br>VILLAGE SERVICE I NEED | 55.9% |
| IT'S SAFE TO WALK IN<br>MY VILLAGE AT NIGHT    | 73.3% |
| MY VILLAGE COMMUNITY<br>FEELS LIKE HOME        | 65.3% |

### LENGTH OF RESIDENCE



## **COSTS**







#### WHAT'S INCLUDED

















68.5%







Note: Includes only those survey respondents who provided both previous and current address information. \*Straight line distance from centre of postcode of previous address to current retirement village address







| SALES PERSON 50.5% | FINANCIAL 11.6% |
|--------------------|-----------------|
| FAMILY 25.0%       | NONE 11.6%      |
| LEGAL 13.9%        |                 |

<sup>\*</sup>Survey respondents could select all that apply