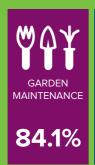

#### WHAT'S INCLUDED

68.5%

Note: Includes only those survey respondents who provided both previous and current address information. \*Straight line distance from centre of postcode of previous address to current retirement village address