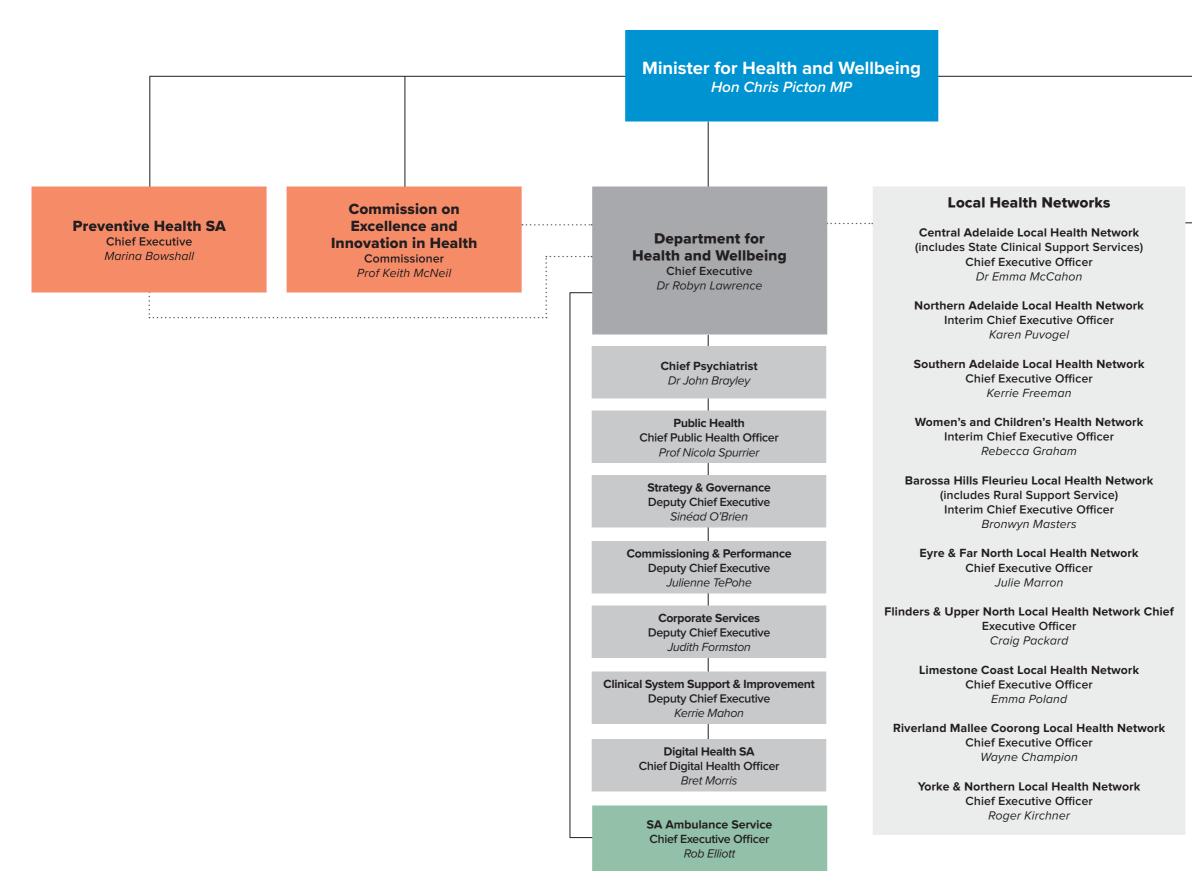

## SA Health Organisational Chart





## **LHN Governing Boards**

Central Adelaide Local Health Network Board Chair Raymond Spencer

Northern Adelaide Local Health Network Board Chair Professor Judy Searle

Southern Adelaide Local Health Network Board Chair Mark Butcher

Women's and Children's Health Network Board Chair Associate Professor Christine Dennis

Barossa Hills Fleurieu Local Health Network Board Chair Jim Hazel

Eyre & Far North Local Health Network Board Chair Michele Smith

Flinders & Upper North Local Health Network Board Chair Mark Whitfield

Limestone Coast Local Health Network Board Chair Grant King

Riverland Mallee Coorong Local Health Network Board Chair Dr Peter Joyner OAM

Yorke & Northern Local Health Network Board Chair John Voumard